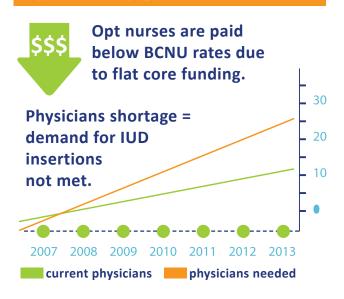

# **Annual Report Highlights**



Full Annual Report: https://www.optionsforsexualhealth.org/about-opt/annual-reports

#### **CLINICS**



60 25,428 clinics clients









# **SEX SENSE**





6 min. average call length

age range: -12 to 60+

ages 20-24 ages 25-29

**19% 14%** 

# **EDUCATION**

5 inini

total SHEC certified educators

11

Askable Adult workshops



Sexual health education sessions in schools



#### **MARKETING**

New bus ads



Savage
Sexual Health

1st annual

**SRH** breakfast

New website



Who will be the 2014 champion?

# **FINANCES**

#### **FUNDING SOURCES**

With acknowledgement of the generous support from:

- Provincial Health Services Authority
- Community Gaming Grant
- United Way



government



sales/services



education & professional programming



other



donations

4 regional instead of 1 provincial conference \$60,000 savings