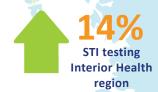

# **SEX SENSE**

6 min. average call length

age range: -12 to 60+

ages 20-24 ages 25-29

**19% 14%** 