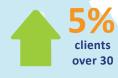

# **SEX SENSE**

6 min. average call length

age range: -12 to 60+

ages 20-24 ages 25-29

**19% 14%** 